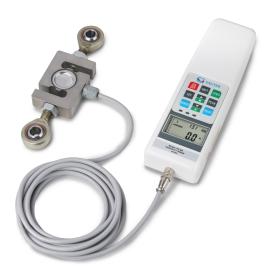

## KERN FH 20KUK

Universal digital force gauge for tensile and compressive force measurements with external load cell, including UK adapter

| Category                           |                                                  |
|------------------------------------|--------------------------------------------------|
| Brand                              | Sauter                                           |
| Product categoriy                  | Force measurement                                |
| Product group                      | Digital force gauge<br>(external measuring cell) |
| Product family                     | FH-M                                             |
| Measuring System                   |                                                  |
| Default unit                       | kN                                               |
| Tolerance (% of [Max])             | 0,5%                                             |
| Measuring range force [Max] (N)    | 20 kN                                            |
| Readability force [d] (N)          | 10 N                                             |
| Directions of force                | tension<br>compression                           |
| Measuring head measuring frequency | 2 kHz                                            |

### Construction

| Construction                                                                                                                                                          |                                         |
|-----------------------------------------------------------------------------------------------------------------------------------------------------------------------|-----------------------------------------|
| Dimension display device (W×D×H)                                                                                                                                      | 230×66×36 mm                            |
| Dimension housing (W×D×H)                                                                                                                                             | 230×66×36 mm                            |
| Dimensions completely mounted<br>(W×D×H)                                                                                                                              | 230×66×36 mm                            |
| Material display housing                                                                                                                                              | Plastics                                |
| Cable length                                                                                                                                                          | 3 m                                     |
| Load support (tensile force)                                                                                                                                          | Rod end                                 |
| Mounting - force application                                                                                                                                          | Threaded hole M12                       |
| Mounting - force dissipation                                                                                                                                          | Threaded hole M12                       |
| Functions                                                                                                                                                             |                                         |
| Auto-off interval(s) in battery                                                                                                                                       | 1 - 60 min                              |
| mode/rechargeable battery mode                                                                                                                                        |                                         |
| Peak function                                                                                                                                                         |                                         |
| Statistic function                                                                                                                                                    | 1                                       |
| Limit-setting function                                                                                                                                                | 1                                       |
| Memory function                                                                                                                                                       |                                         |
| Interfaces                                                                                                                                                            | RS-232 standard                         |
| Power Supply                                                                                                                                                          |                                         |
| Input voltage power supply /<br>power [Max]                                                                                                                           | 100 V - 240 V                           |
| Input voltage device / power [Max]                                                                                                                                    | 12 V, 400 mA                            |
| Plug-in power supply type                                                                                                                                             | Power adapter                           |
| Supplied power supply                                                                                                                                                 | Accu & Power supply                     |
| Plug-in power supply / adapter for<br>countries - included with the<br>delivery                                                                                       | UK                                      |
| Rechargeable battery charging time                                                                                                                                    | 4 h                                     |
| Rechargeable battery operating time - backlight on                                                                                                                    | 10 h                                    |
| Rechargeable battery operating<br>time - backlight off                                                                                                                | 12 h                                    |
| -                                                                                                                                                                     |                                         |
| Battery / accumulator type                                                                                                                                            | NiMH                                    |
| Battery / accumulator type<br>Environmental conditions                                                                                                                | NIMH                                    |
|                                                                                                                                                                       | NIMH<br>10 °C                           |
| Environmental conditions                                                                                                                                              |                                         |
| Environmental conditions<br>Ambient temperature [Min]                                                                                                                 | 10 °C                                   |
| Environmental conditions<br>Ambient temperature [Min]<br>Ambient temperature [Max]                                                                                    | 10 °C                                   |
| Environmental conditions<br>Ambient temperature [Min]<br>Ambient temperature [Max]<br>Packing & Shipping                                                              | 10 °C<br>40 °C                          |
| Environmental conditions<br>Ambient temperature [Min]<br>Ambient temperature [Max]<br>Packing & Shipping<br>Readability force [d] (N)                                 | 10 °C<br>40 °C<br>1 d                   |
| Environmental conditions<br>Ambient temperature [Min]<br>Ambient temperature [Max]<br>Packing & Shipping<br>Readability force [d] (N)<br>Dimensions packaging (W×D×H) | 10 °C<br>40 °C<br>1 d<br>325×185×165 mm |